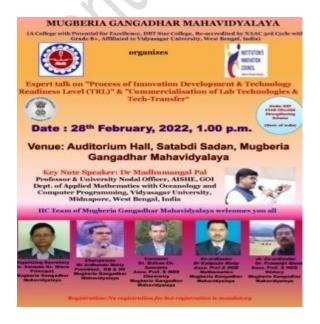

Besides, to provide opportunity to backward students to move to higher education in future and to prepare our students in such a way so that they can become inspiration for others, the college made learning in general subjects effective thereby tagging it with job opportunities. The priority is to provide skill based education through various activities of Institutional Innovative Council (IIC). The students who are interested in entering the workforce at the earliest opportunity were provide entrepreneurial orientation along with required skill training for self-employment and entrepreneurship development for the community.